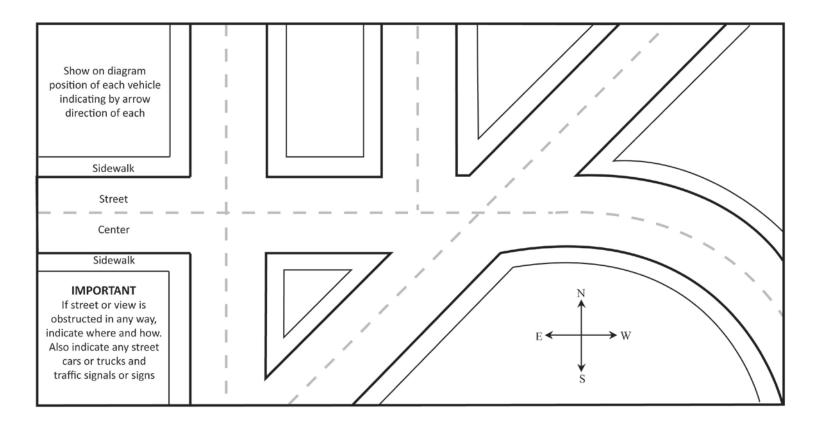

## DRIVER'S DESCRIPTION OF ACCIDENT

(Must be complete in detail)

Sign Here: \_\_\_\_\_

When and where can driver most conveniently be seen: